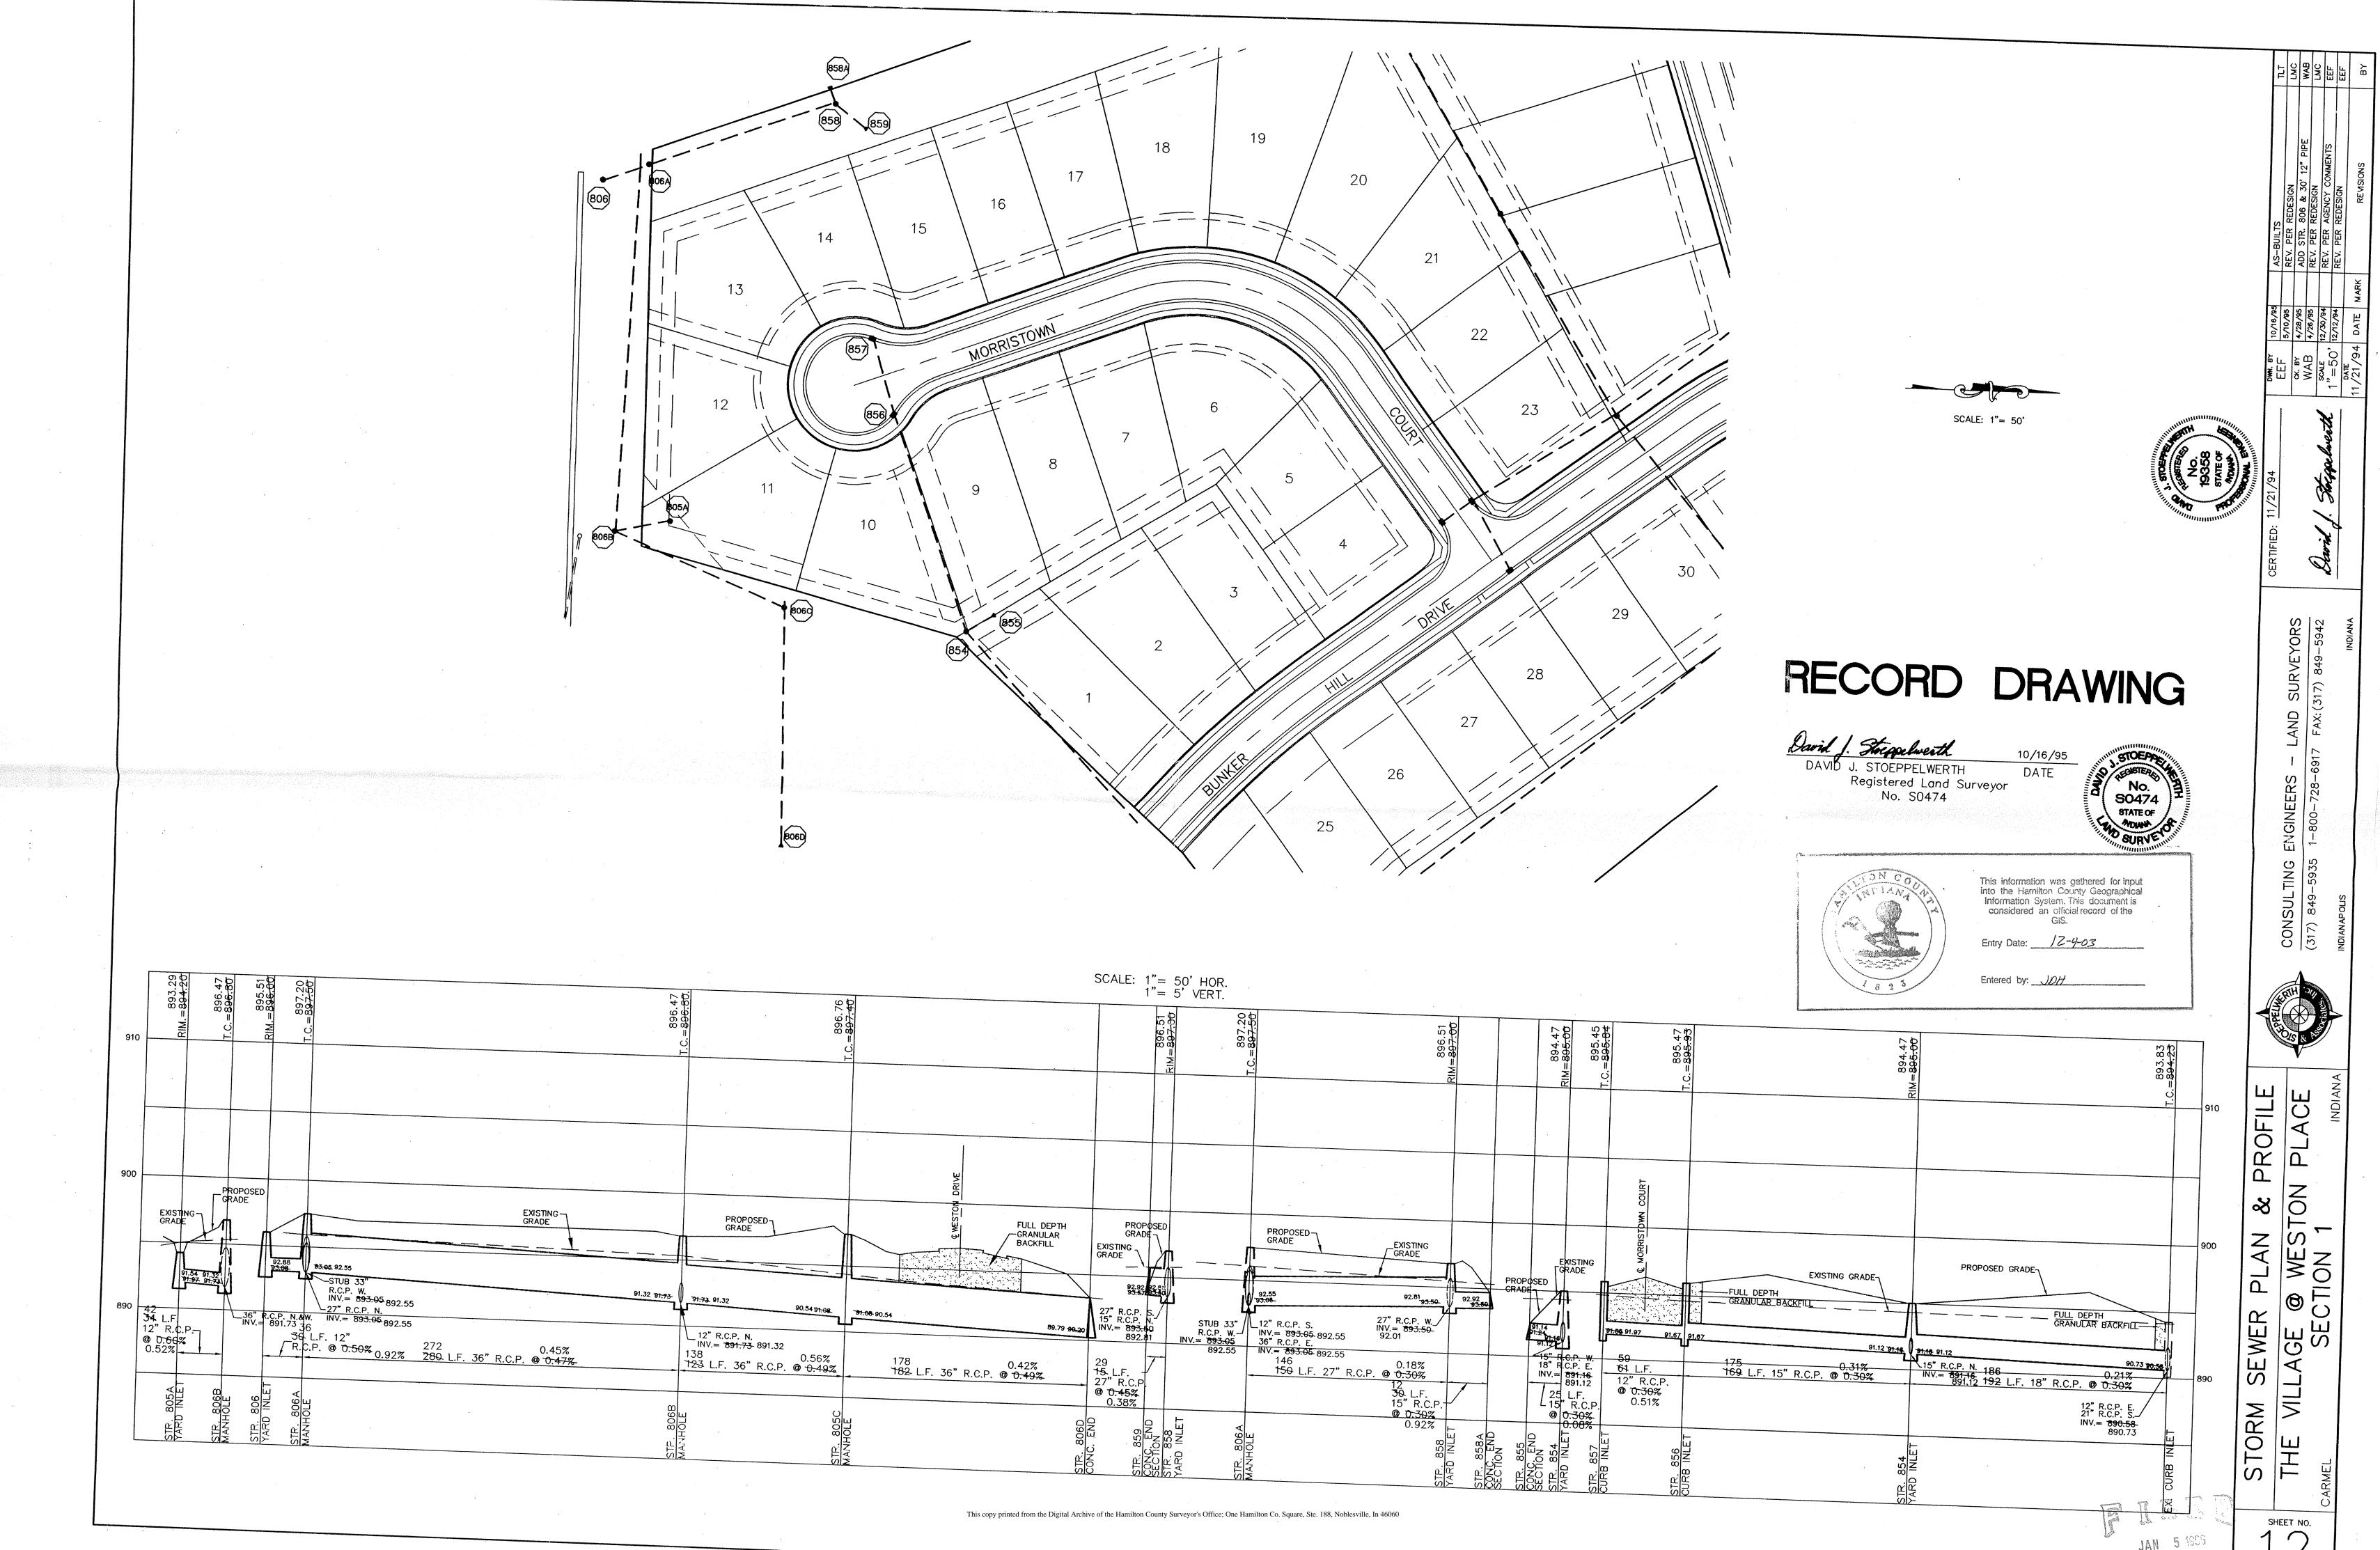

Str.854-856 15"RCP lengthened from 169' feet to 175' feet.

Str.856-857 12"RCP shortened from 61' feet to 59' feet.

Str.858A-858 15"RCP shortened from 30' feet to 12' feet.

Str.858-806A 27"RCP shortened from 150' feet to 146' feet.

Str.858-859 27"RCP lengthened from 15' feet to 29' feet.

Str.806D-805C 36"RCP shortened from 182' feet to 178' feet.

Str.805C-806B 36"RCP lengthened from 123' feet to 138' feet. Str.806B-806A 36"RCP shortened from 280' feet to 272' feet. Str.806A-806 12"RCP lengthened from 30' feet to 36' feet. Str.806B-805A 12"RCP lengthened from 34' feet to 42' feet. Str.806A-stub 33"RCP shortened from 16' feet to 10' feet. The corrected total of 6"SSD is 4,122 feet.

Structure:

.

T.C.: I.E.:

Pipe: Length: Original Plans: Difference:

| Ext.         | 893,83 | 890.73 |      | <u> </u> | <u> </u>                              | Г   |
|--------------|--------|--------|------|----------|---------------------------------------|-----|
| 854          | 894.41 | 891.12 | 18"  | 186'     | FRM 192'                              | -6  |
| 854          | 894.47 | 891.12 |      |          |                                       |     |
| 854          | 895.47 | 891.67 | 15"  | 175'     | FRM 169'                              | +6  |
| BSU          | 895.47 | 891.67 |      |          |                                       |     |
| 857          | 895.45 | 891.97 | IZ'  | 59'      | FRM LOT                               | - Z |
| 854          | 894.47 | 891.12 |      |          |                                       |     |
| ଡିଚ୍ଚ        |        | 891.14 | 15 " | 25' -    | · · · · · · · · · · · · · · · · · · · |     |
| <u>858A</u>  | -      | 892.92 |      |          |                                       |     |
| <u> 85</u> B | 896.51 | 892.BI | 15"  | 12' -    | FRM 30'                               | -18 |
| 958          | 896.51 | 892.81 |      |          |                                       |     |
| 806 A        | B97.20 | 892.55 | 27"  | 146'     | FRM ISO'                              | -4  |
| 858          | 894,51 | 892.81 |      |          |                                       |     |
| 859          | -      | 892.42 | 27"  | 29'-     | FRM 15                                | +14 |
| BOUD         |        | 889.79 |      |          |                                       |     |
| B05C         | 896.76 | 890.54 | 36"  | 178'     | FRM 182'                              | -4  |
| 8050         | 896.76 | 890.54 |      |          |                                       |     |
| BOG B        | 896.47 | 891.32 | 36"  | 138      | FRM 123'                              | +15 |