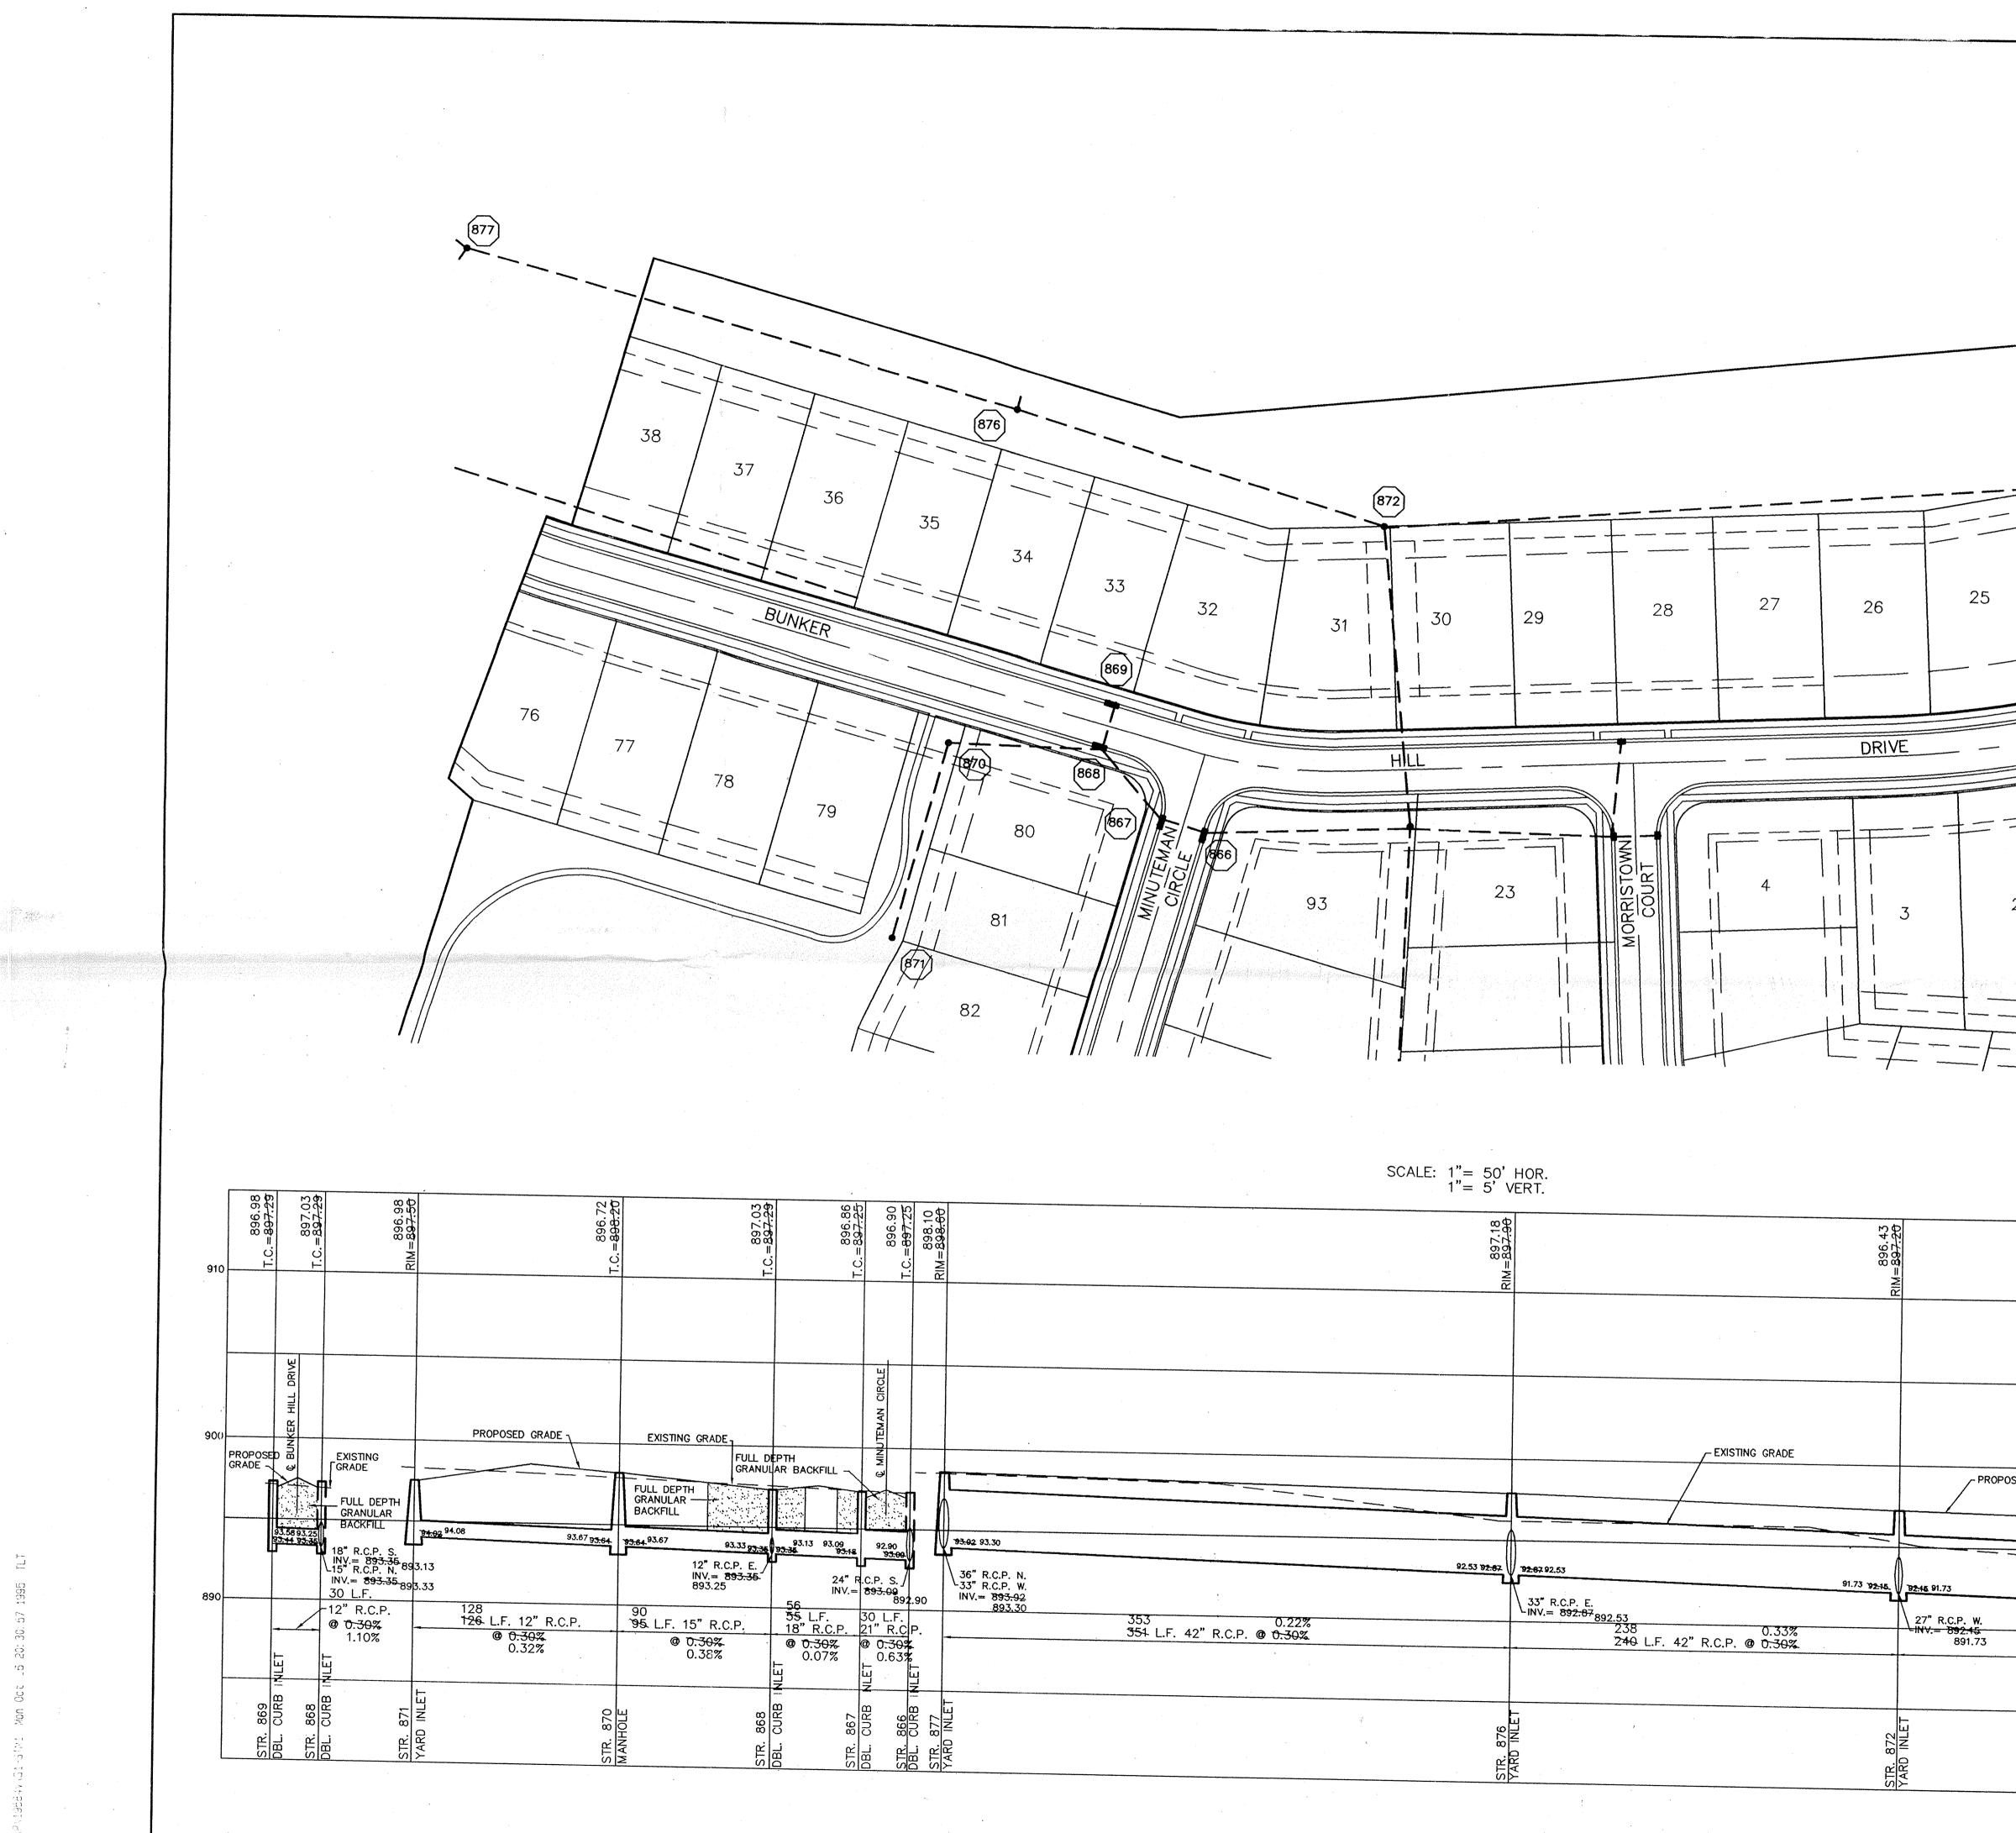

During construction, changes were made to the drain which will alter the plans submitted with my report for this drain dated April 18, 1996. The changes are as follows: Str.ext-872 42"RCP shortened from 457' feet to 452' feet. Str.872-876 42"RCP shortened from 240' feet to 238' feet. Str.876-877 42"RCP lengthened from 351' feet to 353' feet. Str.867-868 18"RCP lengthened from 55' feet to 56' feet. Str.868-870 15"RCP shortened from 95' feet to 90' feet.

Str.870-871 12"RCP lengthened from 126' feet to 128' feet.

Str.872-865 27"RCP shortened from 186' feet to 185' feet.

- Str.865-864 15"RCP lengthened from 166' feet to 170' feet. Str.864-860 15"RCP lengthened from 200' feet to 201' feet.
- Str.860-861 12"RCP shortened from 173' feet to 169' feet.

Str.861-862 12"RCP shortened from 323' feet to 321' feet.

Str.862-863 12"RCP shortened from 61' feet to 53' feet.

Str.865-866 24"RCP lengthened from 125' feet to 127' feet.

Str.ext-854 18"RCP shortened from 192' feet to 186' feet.

Structure:

T.C.: I.E.:

Pipe: Length: Original Plans: Difference:

| 5,4,            | 896.97 | 890.47 |      | T     |               |          |
|-----------------|--------|--------|------|-------|---------------|----------|
| 872             | 896.43 |        | 42"  | 452'  | Fem 457'      |          |
|                 | 896.43 | 891.73 |      |       |               |          |
| 876             | 897.18 | 892.53 | 42"  | 238'  | FRM 240'      |          |
| 876             | 897.18 | 892.53 |      |       |               |          |
| 877             | 898.10 | 893.30 | 42"  | 353   | Fren. 351     |          |
| Blob            | 896.40 | 892.90 |      |       |               |          |
| 867             | 896.80 | 893.09 | 21"  | 30'   |               |          |
| 867             | 896.84 | 893.09 |      |       |               |          |
| 868             | 897.03 | 893.13 | 18"  | 56'   | FREM 55'      |          |
| 868             | 897.03 | 893.33 |      |       |               |          |
| 870             | 894.72 | 893.67 | 15"  | 90'   | FREM 95'      |          |
| <u> </u>        | 896.72 | 893.67 |      |       |               |          |
| 871             | 846.98 | 894.08 | 1211 | 128 / | FRM 126'      |          |
| B6B             | 891.03 | 893.25 |      |       |               | 1        |
| 869             | 896.98 | 893.58 | 12 1 | 30'-  |               |          |
| 872             | 894.43 | 891.73 |      |       |               | <u> </u> |
| 865             | 897.33 | 842.68 | 27"  | 185'  | FRM 186'      |          |
| 6" SSD Streate: |        |        |      |       | OUL OOD 1 - 4 |          |