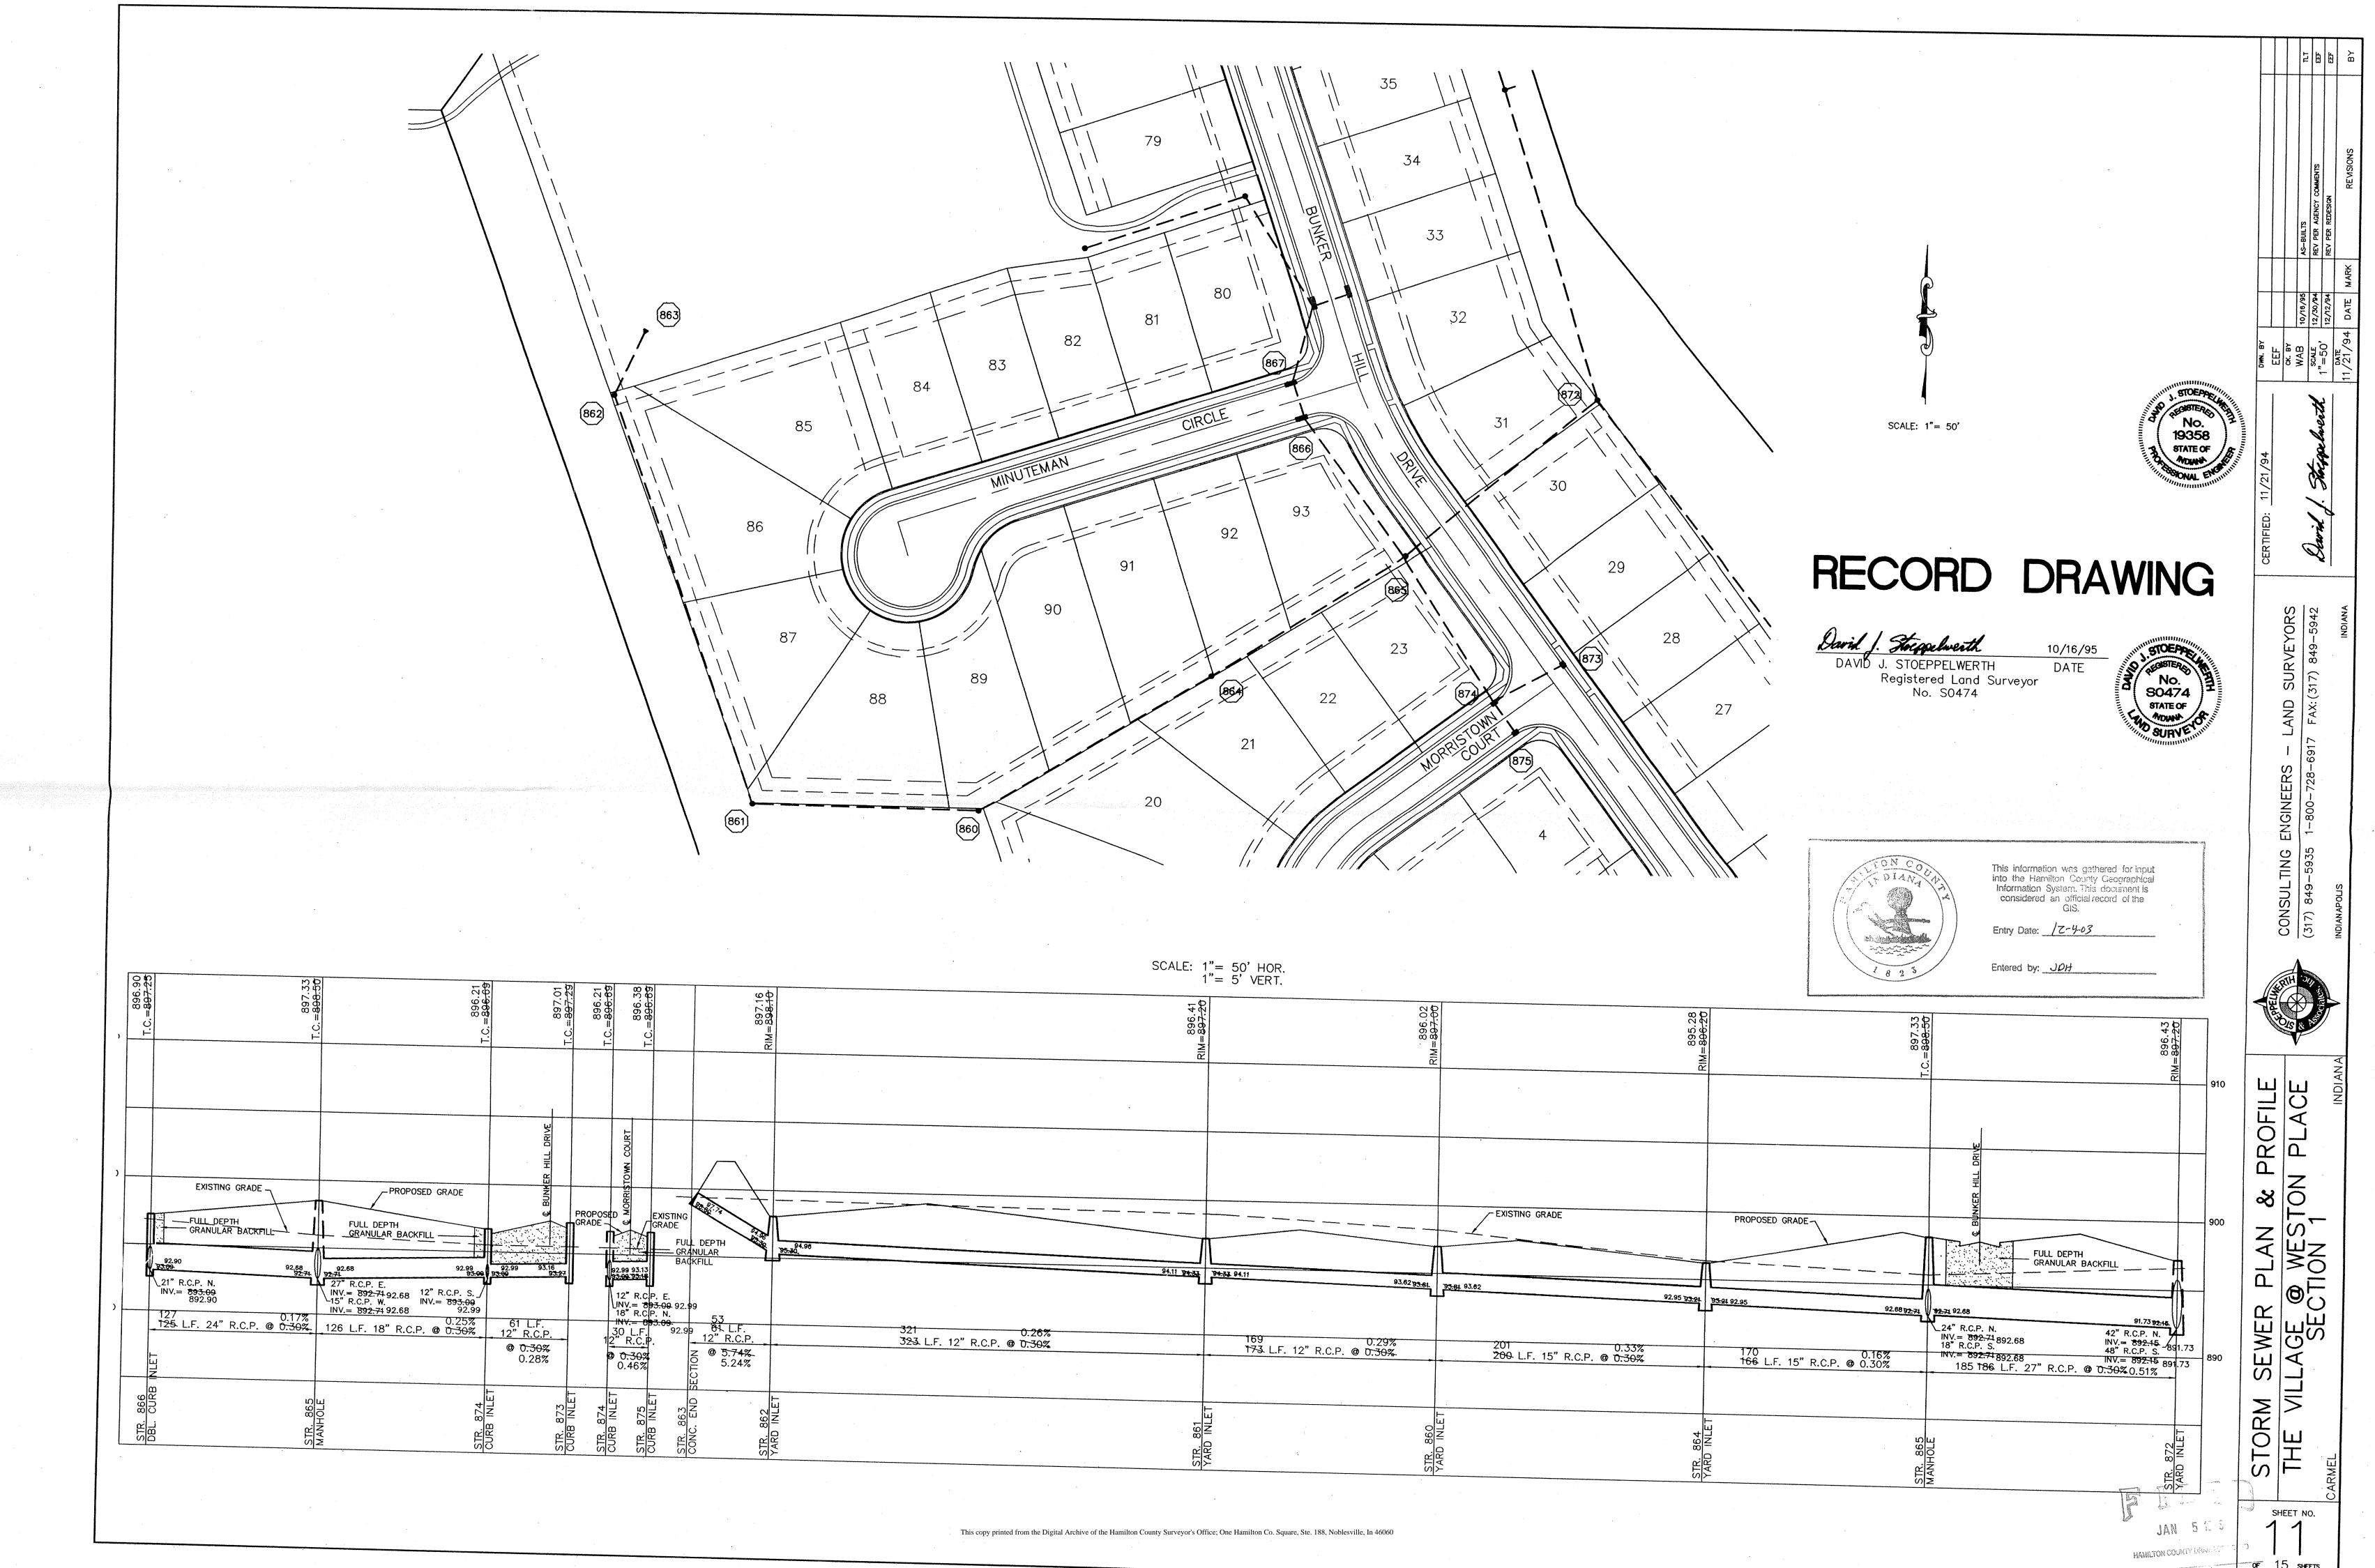

Str.861-862 12"RCP shortened from 323' feet to 321' feet.

Str.862-863 12"RCP shortened from 61' feet to 53' feet.

Str.865-866 24"RCP lengthened from 125' feet to 127' feet.

Str.ext-854 18"RCP shortened from 192' feet to 186' feet.

Str.854-856 15"RCP lengthened from 169' feet to 175' feet.

Str.856-857 12"RCP shortened from 61' feet to 59' feet.

Str.858A-858 15"RCP shortened from 30' feet to 12' feet.

Str.858-806A 27"RCP shortened from 150' feet to 146' feet.

Str.858-859 27"RCP lengthened from 15' feet to 29' feet.

Str.806D-805C 36"RCP shortened from 182' feet to 178' feet.

Str.805C-806B 36"RCP lengthened from 123' feet to 138' feet. Str.806B-806A 36"RCP shortened from 280' feet to 272' feet. Str.806A-806 12"RCP lengthened from 30' feet to 36' feet. Str.806B-805A 12"RCP lengthened from 34' feet to 42' feet. Str.806A-stub 33"RCP shortened from 16' feet to 10' feet. The corrected total of 6"SSD is 4,122 feet.

The length of the drain due to the changes described above is now 8,250 feet.

The non-enforcement was approved by the Board at its meeting on June 10, 1996 and recorded under instrument #9609628534.

The bond or letter of credit from Frontier Insurance Co, number77742; dated February 23, 1995; in the amount of \$128,116.00 for storm sewer, subsurface drains, and erosion control; has been recommended for release in a letter to the Commissioners August 25, 1997.